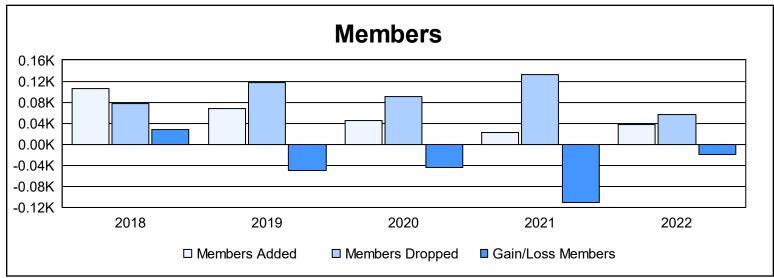

District 8 I

As of June 2022 Cumulative

| Year      | New<br>Clubs | Dropped<br>Clubs | Gain/<br>Loss<br>Clubs | New<br>Members | Charter<br>Members | Reinstate<br>Members | Transfer<br>Members | Total<br>Member<br>Added | Total<br>Members<br>Dropped | Gain/<br>Loss<br>Members |
|-----------|--------------|------------------|------------------------|----------------|--------------------|----------------------|---------------------|--------------------------|-----------------------------|--------------------------|
| 2017-2018 | 1            | 1                | 0                      | 40             | 60                 | 1                    | 4                   | 105                      | 78                          | 27                       |
| 2018-2019 | 0            | 0                | 0                      | 47             | 21                 | 0                    | 0                   | 68                       | 118                         | -50                      |
| 2019-2020 | 0            | 1                | -1                     | 28             | 4                  | 10                   | 3                   | 45                       | 90                          | -45                      |
| 2020-2021 | 0            | 3                | -3                     | 22             | 0                  | 0                    | 0                   | 22                       | 132                         | -110                     |
| 2021-2022 | 0            | 2                | -2                     | 25             | 2                  | 10                   | 0                   | 37                       | 56                          | -19                      |
| Average   | 0            | 1                | -1                     | 32             | 17                 | 4                    | 1                   | 55                       | 95                          | -39                      |