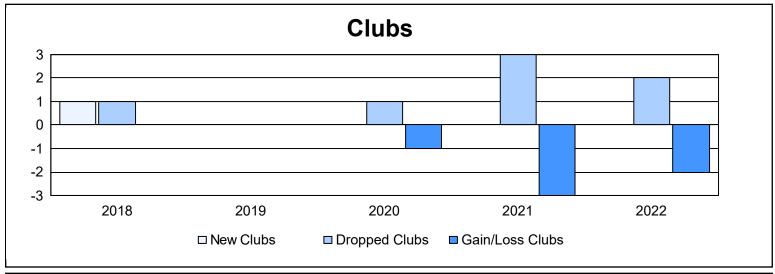

District 8 I

As of June 2022 Cumulative

| Year      | New<br>Clubs | Dropped<br>Clubs | Gain/<br>Loss<br>Clubs | New<br>Members | Charter<br>Members | Reinstate<br>Members | Transfer<br>Members | Total<br>Member<br>Added | Total<br>Members<br>Dropped | Gain/<br>Loss<br>Members |
|-----------|--------------|------------------|------------------------|----------------|--------------------|----------------------|---------------------|--------------------------|-----------------------------|--------------------------|
| 2017-2018 | 1            | 1                | 0                      | 40             | 60                 | 1                    | 4                   | 105                      | 78                          | 27                       |
| 2018-2019 | 0            | 0                | 0                      | 47             | 21                 | 0                    | 0                   | 68                       | 118                         | -50                      |
| 2019-2020 | 0            | 1                | -1                     | 28             | 4                  | 10                   | 3                   | 45                       | 90                          | -45                      |
| 2020-2021 | 0            | 3                | -3                     | 22             | 0                  | 0                    | 0                   | 22                       | 132                         | -110                     |
| 2021-2022 | 0            | 2                | -2                     | 25             | 2                  | 10                   | 0                   | 37                       | 56                          | -19                      |
| Average   | 0            | 1                | -1                     | 32             | 17                 | 4                    | 1                   | 55                       | 95                          | -39                      |